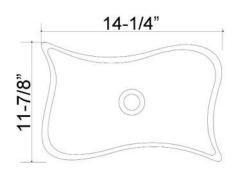

## PARAGON ABOVE COUNTER BASIN

Cat. No 4-8070

W: 14-1/4" D: 11-7/8" H: 4-1/4"

\*Please do NOT drill hole without template or actual product.