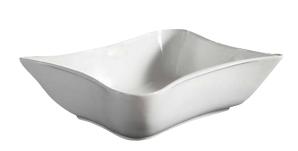

## PARAGON ABOVE COUNTER BASIN

Cat. No 4-8070

W: 14-1/4" D: 11-7/8" H: 4-1/4"

\*Please do NOT drill hole without template or actual product.

## Features:

- ► Above counter basin
- ► Vitreous china for durability
- ► No overflow
- ► Drain not provided
- ► Can be used with grid drain #5601 and umbrella drain # UD701 (Not included)

Colors: WH White