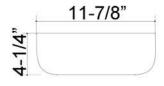

## PARAGON ABOVE COUNTER BASIN

Cat. No 4-8070

W: 14-1/4" D: 11-7/8" H: 4-1/4"

\*Please do NOT drill hole without template or actual product.